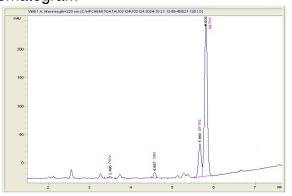

### Cannabinoid Profile by HPLC

0.30%

Delta-9-THC

0.00%

**CBD** 

| Cannabinoid                                       | % wt  | mg/unit |
|---------------------------------------------------|-------|---------|
| THCV                                              | 0.016 | 0.7648  |
| CBN                                               | 0.026 | 1.243   |
| Delta-8-THC                                       | 1.766 | 84.41   |
| Delta-9-THC                                       | 0.295 | 14.1    |
| Total Cannabinoids                                | 2.10  | 100.5   |
| Calculated Total THC                              | 0.30  | 14.10   |
| Calculated CBD Yield                              | 0.00  | 0.00    |
| Calculated Total THC = Delta-9-THC + 0.877 * THCA |       |         |

Calculated Total THC = Delta-9-THC + 0.877 \* THCA
Calculated Maximum CBD Yield = CBD + 0.877 \* CBDA

2.10%

**Total Cannabinoids** 

Marin Analytics, LLC 250 Bel Marin Keys Blvd, Suite D4 Novato, CA 94949