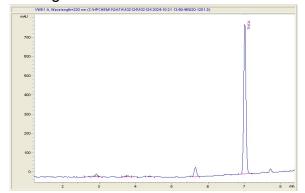

#### Chromatogram

# CBDA CBGA CBG THCV Deltaa 9-THC 0.099 0.137 0.039 0.012 0.103 30.12

Cannabinoid Profile by HPLC

Cannabinoid % wt mg/g CBDA 0.099 0.99 CBGA 0.137 1.37 CBG 0.039 0.39 THCVa 0.12 0.012 Delta-9-THC 1.03 0.103 THCA 30.12 301.2 **Total Cannabinoids** 30.479 304.79 **Calculated Total THC** 26.42 264.2 0.087 0.87 **Calculated CBD Yield** Calculated Total THC = Delta-9-THC + 0.877 \* THCA Calculated Maximum CBD Yield = CBD + 0.877 \* CBDA