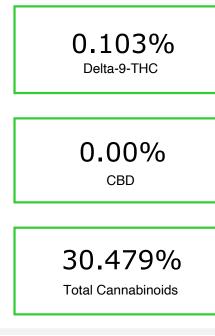

# CBDA CBGA CBG THCV Deltaa 9-THC 0.099 0.137 0.039 0.012 0.103 30.12

Cannabinoid Profile by HPLC

Cannabinoid % wt mg/g CBDA 0.099 0.99 CBGA 0.137 1.37 CBG 0.039 0.39 THCVa 0.12 0.012 Delta-9-THC 1.03 0.103 THCA 30.12 301.2 **Total Cannabinoids** 30.479 304.79 **Calculated Total THC** 26.42 264.2 0.087 0.87 **Calculated CBD Yield** Calculated Total THC = Delta-9-THC + 0.877 \* THCA Calculated Maximum CBD Yield = CBD + 0.877 \* CBDA