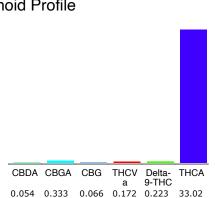

#### Cannabinoid Profile

### Cannabinoid Profile by HPLC

0.223% Delta-9-THC

> 0.00% **CBD**

33.847%

**Total Cannabinoids** 

| Cannabinoid          | % wt   | mg/g   |
|----------------------|--------|--------|
| CBDA                 | 0.054  | 0.54   |
| CBGA                 | 0.333  | 3.33   |
| CBG                  | 0.066  | 0.66   |
| THCVa                | 0.172  | 1.72   |
| Delta-9-THC          | 0.223  | 2.23   |
| THCA                 | 33.02  | 330.2  |
| Total Cannabinoids   | 33.847 | 338.47 |
| Calculated Total THC | 28.959 | 289.59 |
| Calculated CBD Yield | 0.047  | 0.47   |