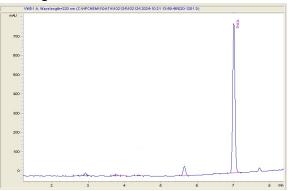

# Mintz Holdings, LLC

### Sample 825-102124-010

THCA Flower - Biscotti Pancakes

Sample Submitted: 10-21-2024; Report Date: 10-24-2024

# **THCA Flower**

Plant Material: Hemp Flower

#### Chromatogram



#### Cannabinoid Profile



### Cannabinoid Profile by HPLC

0.223% Delta-9-THC

> 0.00% **CBD**

33.847%

**Total Cannabinoids** 

| Cannabinoid          | % wt   | mg/g   |
|----------------------|--------|--------|
| CBDA                 | 0.054  | 0.54   |
| CBGA                 | 0.333  | 3.33   |
| CBG                  | 0.066  | 0.66   |
| THCVa                | 0.172  | 1.72   |
| Delta-9-THC          | 0.223  | 2.23   |
| THCA                 | 33.02  | 330.2  |
| Total Cannabinoids   | 33.847 | 338.47 |
| Calculated Total THC | 28.959 | 289.59 |
| Calculated CBD Yield | 0.047  | 0.47   |

Calculated Total THC = Delta-9-THC + 0.877 \* THCA Calculated Maximum CBD Yield = CBD + 0.877 \* CBDA

## Marin Analytics, LLC

250 Bel Marin Keys Blvd, Suite D4 Novato, CA 94949

833-321-TEST