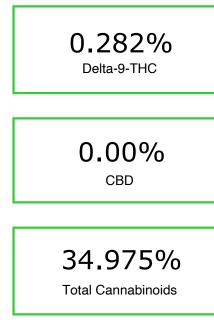

## Chromatogram

Cannabinoid Profile

Cannabinoid Profile by HPLC

Cannabinoid % wt mg/g CBDA 0.45 4.5 CBGA 0.27 0.027 CBG 0.044 0.44 THCVa 0.23 0.023 Delta-9-THC 2.82 0.282 THCA 34.21 342.1 **Total Cannabinoids** 34.975 349.75 **Calculated Total THC** 30.002 300.02 0.395 3.95 **Calculated CBD Yield** Calculated Total THC = Delta-9-THC + 0.877 \* THCA Calculated Maximum CBD Yield = CBD + 0.877 \* CBDA