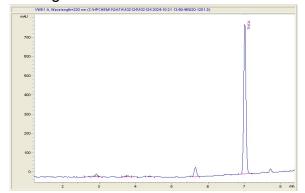

## Chromatogram

Cannabinoid Profile

Cannabinoid Profile by HPLC

Cannabinoid % wt mg/g CBDA 0.45 4.5 CBGA 0.27 0.027 CBG 0.044 0.44 THCVa 0.23 0.023 Delta-9-THC 2.82 0.282 THCA 34.21 342.1 **Total Cannabinoids** 34.975 349.75 **Calculated Total THC** 30.002 300.02 0.395 3.95 **Calculated CBD Yield** Calculated Total THC = Delta-9-THC + 0.877 \* THCA Calculated Maximum CBD Yield = CBD + 0.877 \* CBDA