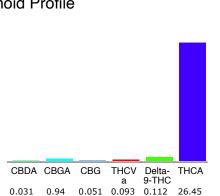

#### Cannabinoid Profile

### Cannabinoid Profile by HPLC

0.112% Delta-9-THC

0.00%

27.546%

**Total Cannabinoids** 

| Cannabinoid          | % wt   | mg/g   |
|----------------------|--------|--------|
| CBDA                 | 0.031  | 0.31   |
| CBGA                 | 0.94   | 9.4    |
| CBG                  | 0.051  | 0.51   |
| THCVa                | 0.093  | 0.93   |
| Delta-9-THC          | 0.112  | 1.12   |
| THCA                 | 26.45  | 264.5  |
| Total Cannabinoids   | 27.546 | 27.546 |
| Calculated Total THC | 23.197 | 231.97 |
| Calculated CBD Yield | 0.027  | 0.27   |
|                      |        |        |