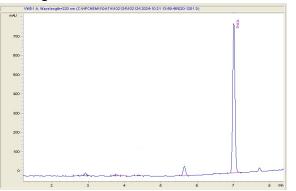

## Mintz Holdings, LLC

### Sample 825-102124-019

THCA Flower - Blue Cherrys

Sample Submitted: 10-21-2024; Report Date: 10-24-2024

# **THCA Flower**

Plant Material: Hemp Flower

#### Chromatogram



#### Cannabinoid Profile



### Cannabinoid Profile by HPLC

0.112% Delta-9-THC

0.00%

27.546%

**Total Cannabinoids** 

| Cannabinoid          | % wt   | mg/g   |
|----------------------|--------|--------|
| CBDA                 | 0.031  | 0.31   |
| CBGA                 | 0.94   | 9.4    |
| CBG                  | 0.051  | 0.51   |
| THCVa                | 0.093  | 0.93   |
| Delta-9-THC          | 0.112  | 1.12   |
| THCA                 | 26.45  | 264.5  |
| Total Cannabinoids   | 27.546 | 27.546 |
| Calculated Total THC | 23.197 | 231.97 |
| Calculated CBD Yield | 0.027  | 0.27   |
|                      |        |        |

Calculated Total THC = Delta-9-THC + 0.877 \* THCA Calculated Maximum CBD Yield = CBD + 0.877 \* CBDA

## Marin Analytics, LLC

250 Bel Marin Keys Blvd, Suite