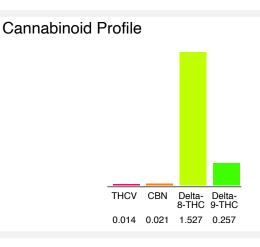

## Cannabinoid Profile by HPLC

| <b>0.26%</b><br>Delta-9-THC        |  |  |
|------------------------------------|--|--|
| 0.00%<br>CBD                       |  |  |
| <b>1.82%</b><br>Total Cannabinoids |  |  |
|                                    |  |  |

| Cannabinoid                                                                                            | % wt  | mg/unit |
|--------------------------------------------------------------------------------------------------------|-------|---------|
| THCV                                                                                                   | 0.014 | 0.7154  |
| CBN                                                                                                    | 0.021 | 1.073   |
| Delta-8-THC                                                                                            | 1.527 | 78.03   |
| Delta-9-THC                                                                                            | 0.257 | 13.13   |
| Total Cannabinoids                                                                                     | 1.82  | 93.0    |
| Calculated Total THC                                                                                   | 0.26  | 13.13   |
| Calculated CBD Yield                                                                                   | 0.00  | 0.00    |
| Calculated Total THC = Delta-9-THC + 0.877 * THCA<br>Calculated Maximum CBD Yield = CBD + 0.877 * CBDA |       |         |