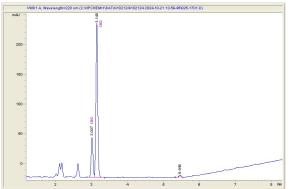

# Cannabinoid Profile

#### Cannabinoid Profile by HPLC

0.00%

Delta-9-THC

41.47%

**CBD** 

| Cannabinoid          | % wt                                            | mg/g                |
|----------------------|-------------------------------------------------|---------------------|
| CBG                  | 11.29                                           | 112.85              |
| CBD                  | 41.47                                           | 414.66              |
| Delta-9-THC          | <lod< td=""><td><lod< td=""></lod<></td></lod<> | <lod< td=""></lod<> |
| Total Cannabinoids   | 52.75                                           | 527.5               |
| Calculated Total THC | 0.00                                            | 0.00                |
| Calculated CBD Yield | 41.47                                           | 414.66              |

Calculated Total THC = Delta-9-THC + 0.877 \* THCA Calculated Maximum CBD Yield = CBD + 0.877 \* CBDA

Notes: Delta-9-THC Limit of Detection (LOD): 0.005%

52.75%

**Total Cannabinoids** 