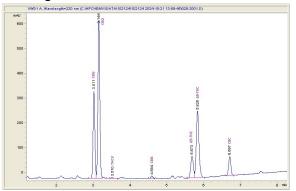

#### Cannabinoid Profile by HPLC

0.22%

Delta-9-THC

1.12%

CBD

2.99%

**Total Cannabinoids** 

| Cannabinoid          | % wt  | mg/unit |
|----------------------|-------|---------|
| CBG                  | 0.617 | 31.71   |
| CBD                  | 1.116 | 57.36   |
| THCV                 | 0.011 | 0.5654  |
| CBN                  | 0.012 | 0.6168  |
| Delta-8-THC          | 0.865 | 44.46   |
| Delta-9-THC          | 0.215 | 11.05   |
| THCA                 | 0.157 | 8.07    |
| Total Cannabinoids   | 2.99  | 153.8   |
| Calculated Total THC | 0.35  | 18.13   |
| Calculated CBD Yield | 1.12  | 57.36   |

Calculated Total THC = Delta-9-THC + 0.877 \* THCA Calculated Maximum CBD Yield = CBD + 0.877 \* CBDA