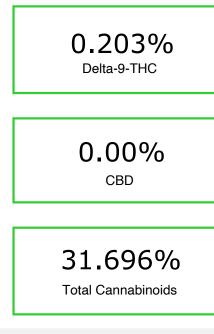

## Chromatogram

Cannabinoid Profile by HPLC

| Cannabinoid                                       | % wt           | mg/g   |
|---------------------------------------------------|----------------|--------|
| CBDA                                              | 0.097          | 0.97   |
| CBGA                                              | 0.107          | 1.07   |
| CBG                                               | 0.038          | 0.38   |
| THCVa                                             | 0.022          | 0.22   |
| Delta-9-THC                                       | 0.203          | 2.03   |
| THCA                                              | 31.23          | 312.3  |
| Total Cannabinoids                                | 31.696         | 316.96 |
| Calculated Total THC                              | 27.388         | 273.88 |
| Calculated CBD Yield                              | 0.085          | 0.85   |
| Calculated Total THC = Delta-9-THC + 0.877 * THCA |                |        |
| Calculated Maximum CBD Yield = CBD +              | - 0.877 * CBDA |        |