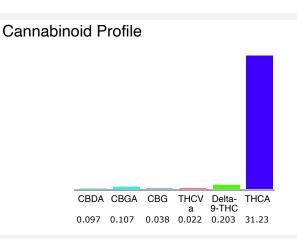

## Chromatogram

Cannabinoid Profile by HPLC

| Cannabinoid                                       | % wt           | mg/g   |
|---------------------------------------------------|----------------|--------|
| CBDA                                              | 0.097          | 0.97   |
| CBGA                                              | 0.107          | 1.07   |
| CBG                                               | 0.038          | 0.38   |
| THCVa                                             | 0.022          | 0.22   |
| Delta-9-THC                                       | 0.203          | 2.03   |
| THCA                                              | 31.23          | 312.3  |
| Total Cannabinoids                                | 31.696         | 316.96 |
| Calculated Total THC                              | 27.388         | 273.88 |
| Calculated CBD Yield                              | 0.085          | 0.85   |
| Calculated Total THC = Delta-9-THC + 0.877 * THCA |                |        |
| Calculated Maximum CBD Yield = CBD +              | - 0.877 * CBDA |        |