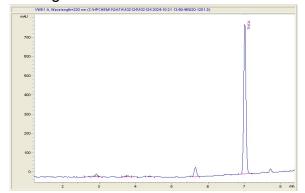

## Chromatogram

Cannabinoid Profile by HPLC

| Cannabinoid                                       | % wt           | mg/g   |
|---------------------------------------------------|----------------|--------|
| CBDA                                              | 0.097          | 0.97   |
| CBGA                                              | 0.107          | 1.07   |
| CBG                                               | 0.038          | 0.38   |
| THCVa                                             | 0.022          | 0.22   |
| Delta-9-THC                                       | 0.203          | 2.03   |
| THCA                                              | 31.23          | 312.3  |
| Total Cannabinoids                                | 31.696         | 316.96 |
| Calculated Total THC                              | 27.388         | 273.88 |
| Calculated CBD Yield                              | 0.085          | 0.85   |
| Calculated Total THC = Delta-9-THC + 0.877 * THCA |                |        |
| Calculated Maximum CBD Yield = CBD +              | - 0.877 * CBDA |        |