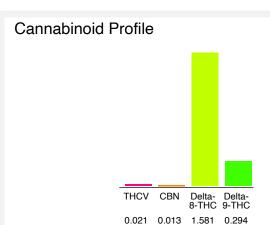

## Cannabinoid Profile by HPLC

0.29%

Delta-9-THC

0.00%

**CBD** 

| Cannabinoid                                       | % wt  | mg/unit |
|---------------------------------------------------|-------|---------|
| THCV                                              | 0.021 | 1.008   |
| CBN                                               | 0.013 | 0.624   |
| Delta-8-THC                                       | 1.581 | 75.89   |
| Delta-9-THC                                       | 0.294 | 14.11   |
| Total Cannabinoids                                | 1.91  | 91.6    |
| Calculated Total THC                              | 0.29  | 14.11   |
| Calculated CBD Yield                              | 0.00  | 0.00    |
| Calculated Total THC - Delta-9-THC + 0.877 * THCA |       |         |

Calculated Total THC = Delta-9-THC + 0.877 \* THCA Calculated Maximum CBD Yield = CBD + 0.877 \* CBDA

1.91%

**Total Cannabinoids** 

Marin Analytics, LLC 250 Bel Marin Keys Blvd, Suite D4 Novato, CA 94949