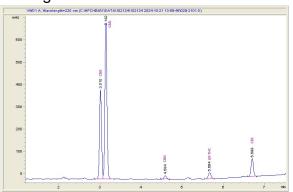

## Cannabinoid Profile by HPLC

0.07%

Delta-9-THC

1.27%

**CBD** 

| Cannabinoid          | % wt  | mg/unit |
|----------------------|-------|---------|
| CBG                  | 0.719 | 36.67   |
| CBD                  | 1.266 | 64.57   |
| CBN                  | 0.019 | 0.969   |
| Delta-9-THC          | 0.066 | 3.366   |
| CBC                  | 0.16  | 8.16    |
| Total Cannabinoids   | 2.23  | 113.7   |
| Calculated Total THC | 0.07  | 3.37    |
| Calculated CBD Yield | 1.27  | 64.57   |
|                      |       |         |

Calculated Total THC = Delta-9-THC + 0.877 \* THCA Calculated Maximum CBD Yield = CBD + 0.877 \* CBDA

2.23%

**Total Cannabinoids** 

Marin Analytics, LLC 250 Bel Marin Keys Blvd, Suite D4 Novato, CA 94949