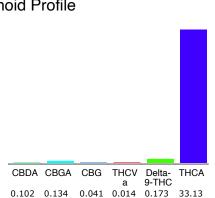

#### Cannabinoid Profile

### Cannabinoid Profile by HPLC

0.173% Delta-9-THC

0.00% **CBD** 

33.563%

**Total Cannabinoids** 

| Cannabinoid          | % wt   | mg/g   |
|----------------------|--------|--------|
| CBDA                 | 0.102  | 1.02   |
| CBGA                 | 0.134  | 1.34   |
| CBG                  | 0.041  | 0.41   |
| THCVa                | 0.014  | 0.14   |
| Delta-9-THC          | 0.173  | 1.73   |
| THCA                 | 33.13  | 331.3  |
| Total Cannabinoids   | 33.563 | 335.63 |
| Calculated Total THC | 29.055 | 290.55 |
| Calculated CBD Yield | 0.089  | 0.87   |

Calculated Total THC = Delta-9-THC + 0.877 \* THCA Calculated Maximum CBD Yield = CBD + 0.877 \* CBDA

Marin Analytics, LLC

250 Bel Marin Keys Blvd, Suite D4 Novato, CA 94949

833-321-TEST / info@marinanalytics.com