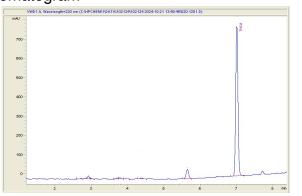

## Mintz Holdings, LLC

## Sample 825-102124-018

THCA Flower - Lemon Cherry Beltz

Sample Submitted: 10-21-2024; Report Date: 10-24-2024

# **THCA Flower**

Plant Material: Hemp Flower

#### Chromatogram



#### Cannabinoid Profile



### Cannabinoid Profile by HPLC

0.173% Delta-9-THC

0.00% **CBD** 

33.563%

**Total Cannabinoids** 

| Cannabinoid          | % wt   | mg/g   |
|----------------------|--------|--------|
| CBDA                 | 0.102  | 1.02   |
| CBGA                 | 0.134  | 1.34   |
| CBG                  | 0.041  | 0.41   |
| THCVa                | 0.014  | 0.14   |
| Delta-9-THC          | 0.173  | 1.73   |
| THCA                 | 33.13  | 331.3  |
| Total Cannabinoids   | 33.563 | 335.63 |
| Calculated Total THC | 29.055 | 290.55 |
| Calculated CBD Yield | 0.089  | 0.87   |

Calculated Total THC = Delta-9-THC + 0.877 \* THCA Calculated Maximum CBD Yield = CBD + 0.877 \* CBDA

Marin Analytics, LLC

250 Bel Marin Keys Blvd, Suite D4 Novato, CA 94949

833-321-TEST / i