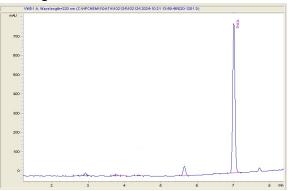

## Mintz Holdings, LLC

## Sample 825-102124-020

#### THCA Flower - Permanent Bacio

Sample Submitted: 10-21-2024; Report Date: 10-24-2024

# **THCA Flower**

Plant Material: Hemp Flower

#### Chromatogram



#### Cannabinoid Profile



## Cannabinoid Profile by HPLC

0.099% Delta-9-THC

0.00% **CBD** 

26.854%

**Total Cannabinoids** 

| Cannabinoid          | % wt     | mg/g   |
|----------------------|----------|--------|
| CBDA                 | 0.042    | 0.42   |
| CBGA                 | 0.74     | 7.4    |
| CBG                  | 0.055    | 0.55   |
| THCVa                | 0.097    | 0.97   |
| Delta-9-THC          | 0.099    | 0.99   |
| THCA                 | 25.93    | 259.3  |
| Total Cannabinoids   | 26.854   | 268.54 |
| Calculated Total THC | 22.74    | 227.4  |
| Calculated CBD Yield | 0.037    | 0.37   |
|                      | <b>-</b> |        |

Calculated Total THC = Delta-9-THC + 0.877 \* THCA Calculated Maximum CBD Yield = CBD + 0.877 \* CBDA

### Marin Analytics, LLC