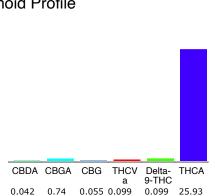

#### Cannabinoid Profile

## Cannabinoid Profile by HPLC

0.099% Delta-9-THC

0.00% **CBD** 

26.854%

**Total Cannabinoids** 

| Cannabinoid          | % wt     | mg/g   |
|----------------------|----------|--------|
| CBDA                 | 0.042    | 0.42   |
| CBGA                 | 0.74     | 7.4    |
| CBG                  | 0.055    | 0.55   |
| THCVa                | 0.097    | 0.97   |
| Delta-9-THC          | 0.099    | 0.99   |
| THCA                 | 25.93    | 259.3  |
| Total Cannabinoids   | 26.854   | 268.54 |
| Calculated Total THC | 22.74    | 227.4  |
| Calculated CBD Yield | 0.037    | 0.37   |
|                      | <b>-</b> |        |