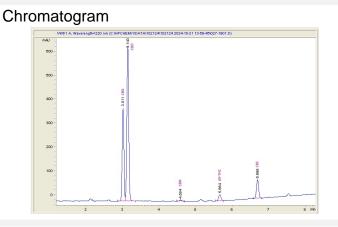

## Mintz Holdings, LLC

## Sample 825-102124-007

#### CBD/THC Sativa Gummy

Sample Submitted: 10-21-2024; Report Date: 10-24-2024 Sample Unit Size: 5.14 g

# CBD/THC Sativa Gummy

Edible





### Cannabinoid Profile by HPLC

| <b>0.06%</b><br>Delta-9-THC        |
|------------------------------------|
| <b>1.15%</b><br>свр                |
| <b>2.06%</b><br>Total Cannabinoids |
| Marin Analytics.                   |

| Cannabinoid                                                                                            | % wt  | mg/unit |
|--------------------------------------------------------------------------------------------------------|-------|---------|
| CBG                                                                                                    | 0.689 | 35.41   |
| CBD                                                                                                    | 1.148 | 59.01   |
| CBN