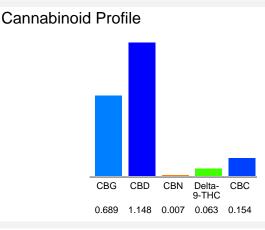

| Cannabinoid                                                                                            | % wt  | mg/unit |
|--------------------------------------------------------------------------------------------------------|-------|---------|
| CBG                                                                                                    | 0.689 | 35.41   |
| CBD                                                                                                    | 1.148 | 59.01   |
| CBN                                                                                                    | 0.007 | 0.3598  |
| Delta-9-THC                                                                                            | 0.063 | 3.238   |
| CBC                                                                                                    | 0.154 | 7.916   |
| Total Cannabinoids                                                                                     | 2.06  | 105.9   |
| Calculated Total THC                                                                                   | 0.06  | 3.24    |
| Calculated CBD Yield                                                                                   | 1.15  | 59.01   |
| Calculated Total THC = Delta-9-THC + 0.877 * THCA<br>Calculated Maximum CBD Yield = CBD + 0.877 * CBDA |       |         |