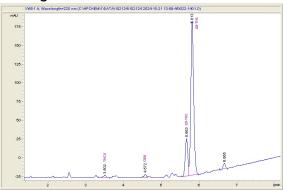

### Cannabinoid Profile by HPLC

0.25%

Delta-9-THC

0.00%

**CBD** 

| Cannabinoid                                       | % wt  | mg/unit |
|---------------------------------------------------|-------|---------|
| THCV                                              | 0.017 | 0.85    |
| CBN                                               | 0.011 | 0.55    |
| Delta-8-THC                                       | 1.354 | 67.7    |
| Delta-9-THC                                       | 0.246 | 12.3    |
| Total Cannabinoids                                | 1.63  | 81.4    |
| Calculated Total THC                              | 0.25  | 12.30   |
| Calculated CBD Yield                              | 0.00  | 0.00    |
| Calculated Total THC - Delta-9-THC + 0.877 * THCA |       |         |

Calculated Total THC = Delta-9-THC + 0.877 \* THCA Calculated Maximum CBD Yield = CBD + 0.877 \* CBDA

1.63%

**Total Cannabinoids** 